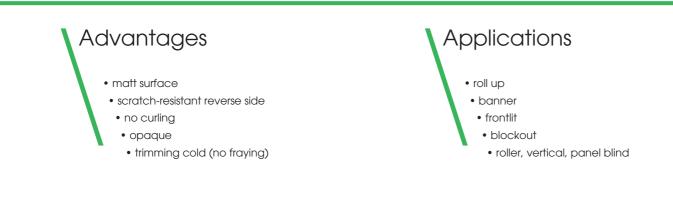

-2 | 310 g/m <sup>2</sup>                                              |
| Fire retardancy | ø          | B-s2,d0, NFPA 701 | yes                                                               |
| Application     | <b>≈</b>   |                   | indoor                                                            |
| Width           | <b>←</b> → | DIN EN ISO 2286-1 | max. 310 cm / 122 inch (see overview)                             |
| Print side      | 0¥         |                   | width < 3 m: print side outside<br>width > 3 m: print side inside |
| Roll length     | ↓          |                   | 30 - 50 ± 0,5 m                                                   |
| Type of ink     | ۵          | SOL UV LATEX      | all kinds of solvent inks, UV-curable inks*, latex inks           |



made in Germany

\* please consider the risk of curling because UV-curable inks will still be hardening after a while

All details are nominal values and are subject to change within usual tolerances (± 5 %). The information provided in this document is based on current knowledge and experience. They do not exempt a manufacturer/processor from carrying out their own tests and trials as their in-house handling and manufacturing processes can have a significant range of influences on outcomes. Application, utilisation and processing of products is taking place outside of our control and are therefore the sole responsibility of the manufacturer/processor. date: 08/2023